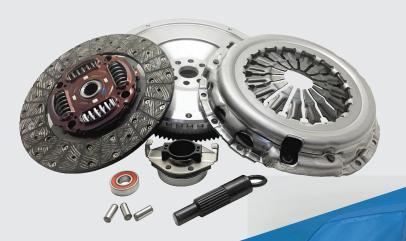

## Kit Includes

Clutch Cover
Clutch Disc
Clutch Release Bearing
Single Mass Flywheel
Spigot Bearing
Alignment Tool

@EXEDYAustralia

www.exedy.com.au

R

DUCT

S

Н